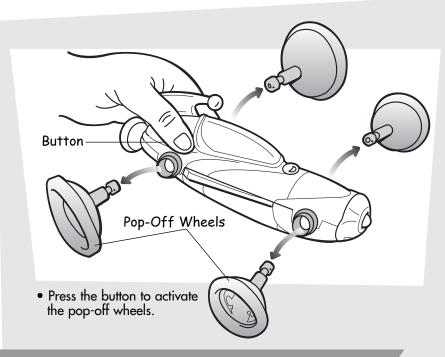

## Re-attaching the Wheels

- Press both plane wings into the vehicle body until the wings "click" into place.
- Insert each small wheel into each hole in the front of the Larrymobile.
- Insert each large wheel into each hole in the back of the Larrymobile.
- Push each wheel in until you hear each wheel "click" into place.